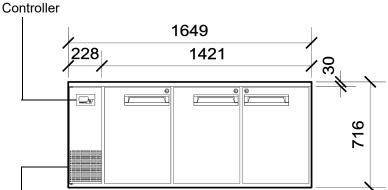

### **CABINET DIMENSIONS**

External Internal
Height: 716mm\* 570mm
Width: 1649mm 1301mm
Depth: 680mm 545mm

Floor area: 1.12m<sup>2</sup>

<sup>\*</sup> Height excludes castors, legs or optional worktop.

| Before installing this cabinet allow the following dimensional tolerances: |                            |
|----------------------------------------------------------------------------|----------------------------|
| Linear dimensions                                                          | Overall cabinet dimensions |
| Less than 1 metre                                                          | ±5mm                       |
| More than 1 metre                                                          | -5mm to +10mm              |
| Length of multiple cabinets                                                |                            |
| At each joint                                                              | At each end wall           |
| ±5mm                                                                       | +15mm                      |
| -5mm to +10mm                                                              | +15mm                      |

### Electronic

Evaporator box and service compartment

Internal door opening size: 3 door openings: 570mm high x 365mm wide

**Doors:** Solid stainless steel, self-closing doors (with key lock) - LH & RH hinged

Worktop (optional): Optional 35mm stainless steel worktop with 65mm square edged fascia