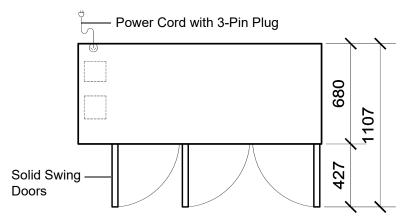

### **CABINET DIMENSIONS**

External Internal
Height: 716mm\* 570mm
Width: 1649mm 1301mm
Depth: 680mm 545mm

Floor area: 1.12m<sup>2</sup>

<sup>\*</sup> Height excludes castors, legs or optional worktop.

| Before installing this cabinet allow the following dimensional tolerances: |                            |
|----------------------------------------------------------------------------|----------------------------|
| Linear dimensions                                                          | Overall cabinet dimensions |
| Less than 1 metre                                                          | ±5mm                       |
| More than 1 metre                                                          | -5mm to +10mm              |
| Length of multiple cabinets                                                |                            |
| At each joint                                                              | At each end wall           |
| ±5mm                                                                       | +15mm                      |
| -5mm to +10mm                                                              | +15mm                      |

**Drainage:** Evaporator drain fitted inside service compartment (requires plumbing)

Electrical: 230-240 Volts a.c. 50 Hz, 0.64 Amps

Internal lighting: 2 x 5W T8 LED tubes (Ø26 x 360mm) - Door activated

Internal door opening size: 3 door openings: 570mm high x 365mm wide

**Doors:** Solid stainless steel, self-closing doors (with key lock) - LH & RH hinged

Worktop (optional): Optional 35mm stainless steel worktop with 65mm square edged fascia