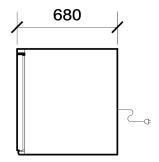

### **CABINET DIMENSIONS**

External Internal
Height: 716mm\* 570mm
Width: 1649mm 1301mm
Depth: 680mm 545mm

Floor area: 1.12m<sup>2</sup>

<sup>\*</sup> Height excludes castors, legs or optional worktop.

| Before installing this cabinet allow the following dimensional tolerances: |                            |
|----------------------------------------------------------------------------|----------------------------|
| Linear dimensions                                                          | Overall cabinet dimensions |
| Less than 1 metre                                                          | ±5mm                       |
| More than 1 metre                                                          | -5mm to +10mm              |
| Length of multiple cabinets                                                |                            |
| At each joint                                                              | At each end wall           |
| ±5mm                                                                       | +15mm                      |
| -5mm to +10mm                                                              | +15mm                      |