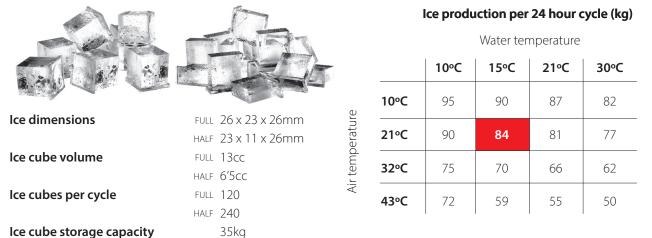

- 84kg ice cube production in 24 hours
- Choose between machine that produces full dice or half dice ice cubes
- 35kg ice storage capacity
- Easy access external operational switches
- Strong solid AISI 304 stainless steel box-type frame
- Easy servicing without disassembling the whole machine
- Patented robust folding door with noise reduction system
- Front and rear ventilation system allows machine to be built-in (ventilation clearances required)
- Cleaning switch allows circulation of water with descaling product (calklin or similar)
- Tropical T Class compressors suitable for use in environments up to 43°C ambient
- ITV designed motor pump, no seals to avoid deterioration
- Designed to allow easy disassembly and servicing for minimal disruption
- 2 year warranty
- Installation must be carried out by a qualified plumber or refrigeration mechanic