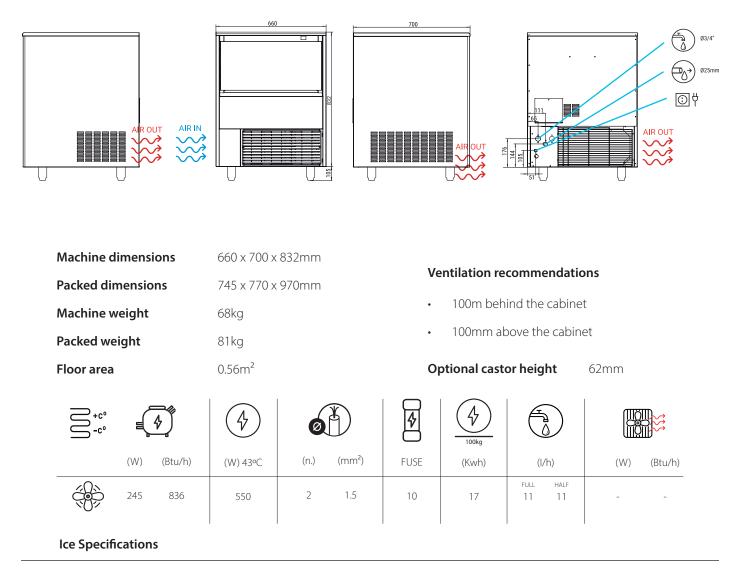

- 84kg ice cube production in 24 hours
- Choose between machine that produces full dice or half dice ice cubes
- 35kg ice storage capacity
- Easy access external operational switches
- Strong solid AISI 304 stainless steel box-type frame
- Easy servicing without disassembling the whole machine
- Patented robust folding door with noise reduction system
- Front and rear ventilation system allows machine to be built-in (ventilation clearances required)
- Cleaning switch allows circulation of water with descaling product (calklin or similar)
- Tropical T Class compressors suitable for use in environments up to 43°C ambient
- ITV designed motor pump, no seals to avoid deterioration
- Designed to allow easy disassembly and servicing for minimal disruption
- 2 year warranty
- Installation must be carried out by a qualified plumber or refrigeration mechanic