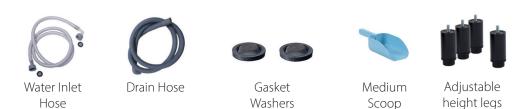

or half dice ice cubes
- 35kg ice storage capacity
- Easy access external operational switches
- Strong solid AISI 304 stainless steel box-type frame
- Easy servicing without disassembling the whole machine
- Patented robust folding door with noise reduction system
- Front and rear ventilation system allows machine to be built-in (ventilation clearances required)
- Cleaning switch allows circulation of water with descaling product (calklin or similar)
- Tropical T Class compressors suitable for use in environments up to 43°C ambient
- ITV designed motor pump, no seals to avoid deterioration
- Designed to allow easy disassembly and servicing for minimal disruption
- 2 year warranty
- Installation must be carried out by a qualified plumber or refrigeration mechanic

# Supplied Accessories



Backflow prevention device

## Water Filter



A Watermark approved\* water filter, suitable for the water type at the place of installation must be used. SKOPE can provide a water filter that protects the Ice Maker, and ensures proper function and high quality ice production. Service or repair due to absence of a suitable water filter will not be covered by SKOPE warranty. Contact SKOPE for more information.

\*Watermark approval is only applicable to Australian installations. Elsewhere, a suitable water filter must be used







Electrical Safety & EMC Regulatory Compliance Mark



2 Year Warranty Protection Parts & Labour

## **SKOPE INDUSTRIES LIMITED** Australian Freephone: 1800 121 535

Australian Freephone: 1800 121 535 New Zealand Freephone: 0800 947 5673 Email: skope@skope.com