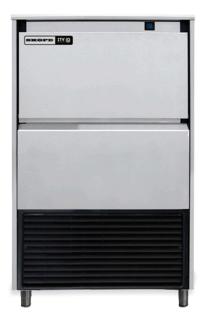

# NG45 A Self-Contained Ice Cube Maker

#### **Features**

- 45kg ice cube production in 24 hours
- Produces pure and clear, solid ice cubes
- Perfectly separated and consistent in size
- 20 kg ice storage capacity
- Easy access external operational switches
- Strong solid AISI 304 stainless steel box-type frame
- Easy servicing without disassembling the whole machine
- Patented robust folding door with noise reduction system
- Flexible nozzle spray system to reduce build up of limescale
- Front and rear ventilation system allows machine to be built-in (ventilation clearances required)
- Cleaning switch allows circulation of water with descaling product (calklin or similar)
- Tropical T Class compressors suitable for use in environments up to 43°C ambient
- ITV designed motor pump, no seals to avoid deterioration
- Designed to allow easy disassembly and servicing for minimal disruption
- 2 year warranty
- Installation must be carried out by a qualified plumber or refrigeration mechanic

**Machine dimensions** 465 x 595 x 789mm

**Packed dimensions** 540 x 650 x 920mm

Machine weight 50kg

Packed weight 57kg

Floor area  $0.32m^{2}$ 