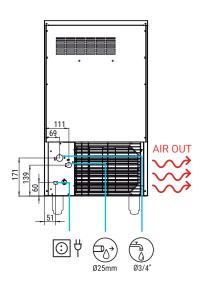

**Machine dimensions** 465 x 595 x 789mm

**Packed dimensions** 540 x 650 x 920mm

Machine weight 50kg

Packed weight 57kg

Floor area  $0.32m^{2}$ 

### **Ventilation recommendations**

- 100m behind the cabinet
- 100mm above the cabinet