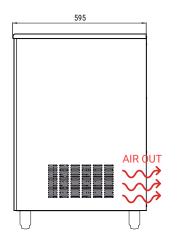

**Machine dimensions** 465 x 595 x 789mm

**Packed dimensions** 540 x 650 x 920mm

Machine weight 50kg

Packed weight 57kg

Floor area  $0.32m^{2}$ 

### **Ventilation recommendations**

- 100m behind the cabinet
- 100mm above the cabinet