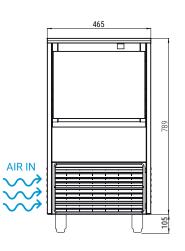

**Machine dimensions** 465 x 595 x 789mm

**Packed dimensions** 540 x 650 x 920mm

Machine weight 50kg

Packed weight 57kg

Floor area  $0.32m^{2}$ 

### **Ventilation recommendations**

- 100m behind the cabinet
- 100mm above the cabinet