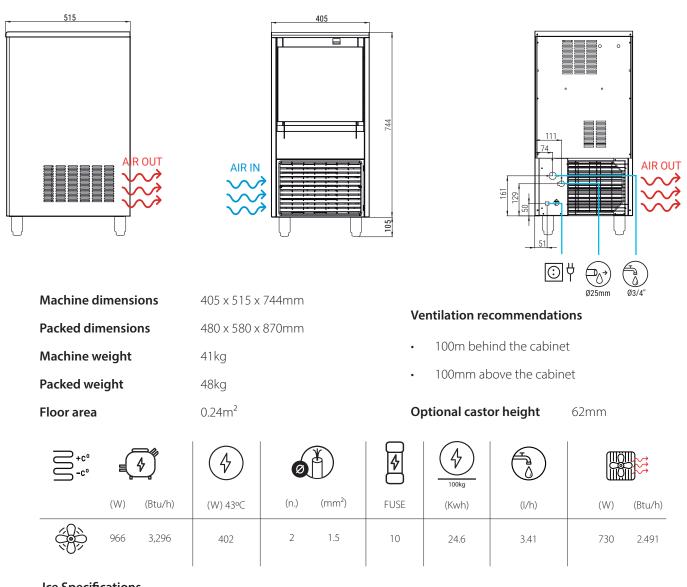

s to avoid deterioration
- Designed to allow easy disassembly and servicing for minimal disruption
- 2 year warranty
- Installation must be carried out by a qualified plumber or refrigeration mechanic

#### **Supplied Accessories**



Backflow prevention device

#### Water Filter



A Watermark approved\* water filter, suitable for the water type at the place of installation must be used. SKOPE can provide a water filter that protects the Ice Maker, and ensures proper function and high quality ice production. Service or repair due to absence of a suitable water filter will not be covered by SKOPE warranty. Contact SKOPE for more information.

\*Watermark approval is only applicable to Australian installations. Elsewhere, a suitable water filter must be used

## **Machine Specifications**



## **Ice Specifications**





Electrical Safety & EMC Regulatory Compliance Mark



**2 Year Warranty Protection** Parts & Labour

# SKOPE INDUSTRIES LIMITED Australian Freephone: 1800 121 535

New Zealand Freephone: 0800 947 5673 Email: skope@skope.com Website: www.skope.com