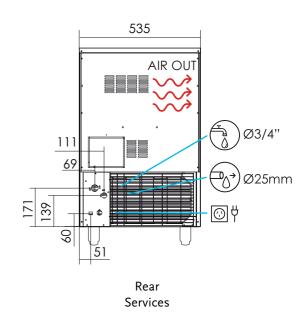

\*Watermark approval is only applicable to Australian installations. Elsewhere, a suitable water filter must be used.

795mm\*

535mm

595mm

0.32m<sup>2</sup>

56kg \*Excludes 105-155mm adjustable height legs

**Cabinet dimensions** 

Height

Width

Depth

Weight

Floor area

ITV (C)

Ventilation recommendations

• 100mm behind the cabinet.

100mm above the cabinet.