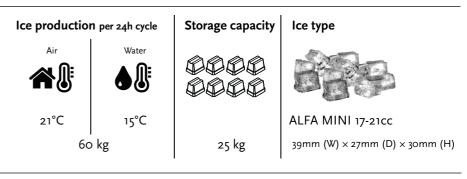

## **General Specifications**

| Ambient temperature range | 5°C to 43°C                                                                       |  |
|---------------------------|-----------------------------------------------------------------------------------|--|
| Water temperature range   | 5°C to 35°C                                                                       |  |
| Water supply pressure     | 10 psi (0.7 bar.) to 86 psi (6 bar.)                                              |  |
| Water consumption         | 7.1 L/h                                                                           |  |
| Power supply              | 220-240 Volts a.c. 50 Hz, single phase supply.<br>Supplied with 10 Amp 3-Pin plug |  |
| Current draw              | 3.7A                                                                              |  |
| Electrical power          | 590W at 43°C                                                                      |  |
| Fuse                      | юАтр                                                                              |  |
| Wire diameter             | 1.5mm                                                                             |  |
| Heat rejected             | 954W                                                                              |  |
| Energy efficiency         | 19.7kWh per 100kg                                                                 |  |
| Refrigerant               | R404A                                                                             |  |
| Compressor capacity       | 1304W                                                                             |  |
| Condenser cooling system  | Air cooled                                                                        |  |

## Ice production per 24 hour cycle (kg)

|                        |      | Water temperature |      |      |      |
|------------------------|------|-------------------|------|------|------|
|                        |      | 10°C              | 15°C | 21°C | 30°C |
| Ambient<br>temperature | 10°C | 67                | 63   | 58   | 50   |
|                        | 21°C | 65                | 60   | 55   | 47   |
|                        | 32°C | 55                | 50   | 46   | 38   |
|                        | 43°C | 44                | 38   | 35   | 26   |

## Ice cube storage capacity

| 25kg |
|------|
|------|

Ice cubes per cycle

45

#### Ice cube dimensions

39mm (W) × 27mm (D) × 30mm (H)

MSS0034 Rev. 2.0 Nov. 2017

New Zealand Freephone: 0800 947 5673, Fax: (03) 983 3896. Australian Freephone: 1800 121 535, Freefax: 1800 121 533 Email: enquiry@skope.co.nz Website: www.skope.co.nz