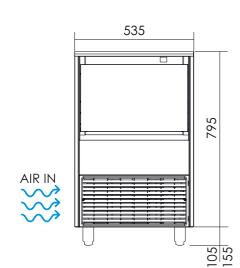

\*Watermark approval is only applicable to Australian installations. Elsewhere, a suitable water filter must be used.

795mm\*

535mm

595mm

0.32m<sup>2</sup>

56kg \*Excludes 105-155mm adjustable height legs

**Cabinet dimensions** 

Height

Width

Depth

Weight

Floor area

ITV (C)

Ventilation recommendations

• 100mm behind the cabinet.

100mm above the cabinet.