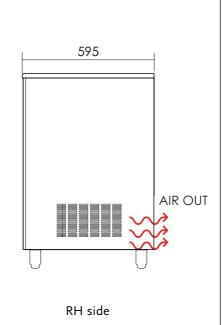

\*Watermark approval is only applicable to Australian installations. Elsewhere, a suitable water filter must be used.

795mm\*

535mm

595mm

0.32m<sup>2</sup>

56kg \*Excludes 105-155mm adjustable height legs

**Cabinet dimensions** 

Height

Width

Depth

Weight

Floor area

ITV (C)

Ventilation recommendations

• 100mm behind the cabinet.

100mm above the cabinet.