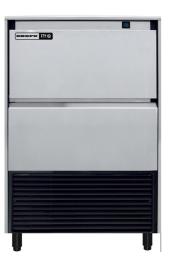

## Self-Contained Ice Cube Maker

# NG60 A

ITV-ALFA NG 60 A

Folding door system

Flexible nozzle spray system

Water inlet and drain services

## NG60 A ALFA

Self-Contained Ice Cube Maker

•

ITV-ALFA NG 60 A

Front