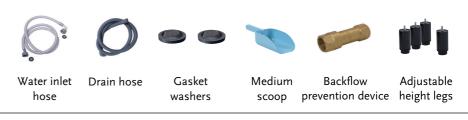

ted and consistent in size. •
- 25kg ice storage capacity.
- Easy access external operational switches.
- Strong solid AISI 304 stainless steel box-type frame. Easy servicing without disassembling the whole machine.
- Patented robust folding door with noise reduction system.
- Flexible nozzle spray system to reduce build up of limescale. •
- Front and rear ventilation system allows machine to be built-in (ventilation clearances required).
- Cleaning switch allows circulation of water with descaling product (calklin or similar).
- Tropical T Class compressors suitable for use in environments up to 43°C ambient.
- ITV designed motor pump, no seals to avoid deterioration.
- Designed to allow easy disassembly and servicing for minimal disruption.
- 2 year warranty.



## Supplied accessories



## Water filter

A Watermark approved\* water filter, suitable for the water type at the place of installation must be used. SKOPE can provide a water filter that protects the Ice Maker, and ensures proper function and high quality ice production. Service or repair due to absence of a suitable water filter will not be covered by SKOPE warranty. Contact SKOPE for more information.

\*Watermark approval is only applicable to Australian installations. Elsewhere, a suitable water filter must be used.



795mm\*

535mm

595mm

0.32m<sup>2</sup>

56kg \*Excludes 105-155mm adjustable height legs

**Cabinet dimensions** 

Height

Width

Depth

Weight

Floor area

ITV (C)

Ventilation recommendations

• 100mm behind the cabinet.

100mm above the cabinet.

## NG60 A ALFA

Self-Contained Ice Cube M