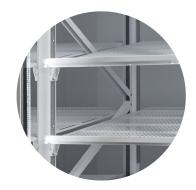

### Shelving

Newly designed, high quality modular shelving system that is robust and simple to install.

## Features:

- Powder coated finish on shelves, standard in white (various colour options available)
- Individual shelf load capacity of 120kg
- Corrosion resistant
- Standard post height of 1995mm including feet
- Height and angle adjustability for each shelf
- SKOPE patented shelf clip and strip design
- Floor and ceiling fixings for greater stability

Warranty 5 year protection

Rebate flashing for integration with wall linings

Heavy duty SKOPE modular shelving system

SKOPE patented shelf clip and strip design Solid galvanised tray for long life durability