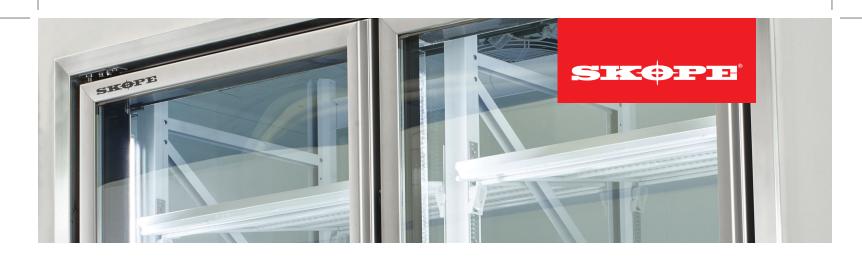

## Frame Features & Benefits

- Anti-condensation design with warm edge technology to eliminate condensation
- Robust integral LED lighting to maximise product presentation while minimising energy consumption
- Structurally strong extrusion design ensures safety and durability
- Quick and easy to install, minimising disruption during project build
- Reveal or rebate flashing available for tidy finish and integration with wall linings\*

## **Door Features and Benefits**

- Left or right door opening option available to suit shop layout
- Available in anodised silver or black, or powder coated
- Self-closing doors with full length handles for easy opening and closing
- Alignment adjustment to ensure doors are level
- Heavy duty gasket to withstand high usage
- Easily adjusted ratchet torsion system in the door; torsion bar can be replaced without dismantling the door