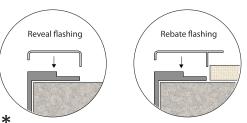

## Frame Features & Benefits

- Anti-condensation design with warm edge technology to eliminate condensation
- Robust integral LED lighting to maximise product presentation while minimising energy consumption
- Structurally strong extrusion design ensures safety and durability
- Quick and easy to install, minimising disruption during project build
- Reveal or rebate flashing available for tidy finish and integration with wall linings\*

Warranty 5 year protection

Rebate flashing for integration with wall linings

Heavy duty SKOPE modular shelving system

SKOPE patented shelf clip and strip design Solid galvanised tray for long life durability