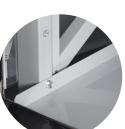

## **Door Features and Benefits**

- Left or right door opening option available to suit shop layout
- Available in anodised silver or black, or powder coated
- Self-closing doors with full length handles for easy opening and closing
- Alignment adjustment to ensure doors are level
- Heavy duty gasket to withstand high usage
- Easily adjusted ratchet torsion system in the door; torsion bar can be replaced without dismantling the door

Warranty 5 year protection

Rebate flashing for integration with wall linings

Heavy duty SKOPE modular shelving system

SKOPE patented shelf clip and strip design Solid galvanised tray for long life durability