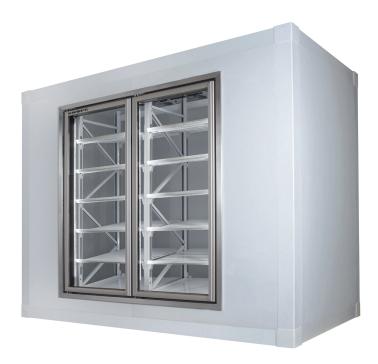

# **SKOPE Glass Door Inserts and Shelves**

SKOPE has developed a range of high quality glass door inserts and shelves using our market leading design and manufacturing expertise. These glass door inserts and shelves are suitable for cool and freezer rooms, and offer superior performance and reliability. They are available in a range of sizes and configurations, and can be used for new installations or retrofitted into existing rooms.

## **Glass Door Insert Specifications**

- Cool room doors: Double glazed, Low-E Argon
- Freezer room doors: Triple glazed, heated glass
  Standard option: 700mm or 750mm Width
- Standard Option: yoonnin of yoonnin width X 1800mm Height. Maximum of 7 doors wide
   Customisable: Choose the door size and configuration
- Comes standard with anodised aluminium frame
- 5 year warranty for peace of mind protection
- Performance rating 25°C @ 60% RH climate condition

### Shelving

Newly designed, high quality modular shelving system that is robust and simple to install.