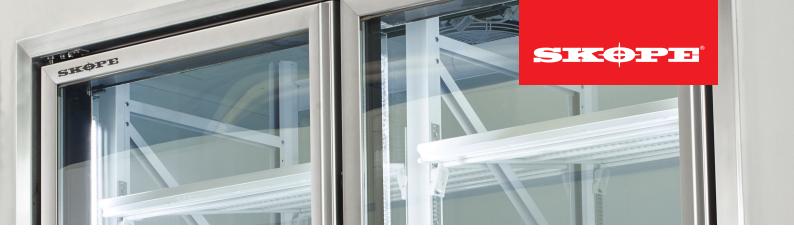

## Frame Features & Benefits

- Anti-condensation design with warm edge technology to eliminate condensation
- Robust integral LED lighting to maximise product presentation while minimising energy consumption
- Structurally strong extrusion design ensures safety and durability
- Quick and easy to install, minimising disruption during project build
- Reveal or rebate flashing available for tidy finish and integration with wall linings\*

## **Door Features and Benefits**

- Left or right door opening option available to suit shop layout
- Available in anodised silver or black, or powder coated
- Self-closing doors with full length handles for easy opening and closing
- Alignment adjustment to ensure doors are level
- Heavy duty gasket to withstand high usage
- Easily adjusted ratchet torsion system in the door; torsion bar can be replaced without dismantling the door