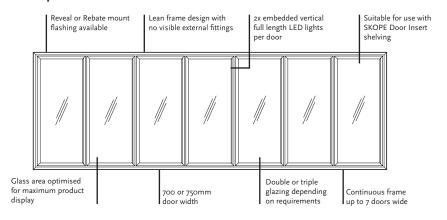

# **SKOPE Glass Door Inserts and Shelves**

SKOPE has developed a range of high quality glass door inserts and shelves using our market leading design and manufacturing expertise. These glass door inserts and shelves are suitable for cool and freezer rooms, and offer superior performance and reliability. They are available in a range of sizes and configurations, and can be used for new installations or retrofitted into existing rooms.

## Frame Features & Benefits

- Anti-condensation design with warm edge technology to eliminate condensation
- Robust integral LED lighting to maximise product presentation while minimising energy consumption
- Structurally strong extrusion design ensures safety and durability
- Quick and easy to install, minimising disruption during project build
- Reveal or rebate flashing available for tidy finish and integration with wall linings\*

## **Door Features and Benefits**

- Left or right door opening option available to suit shop layout
- Available in anodised silver or black, or powder coated
- Self-closing doors with full length handles for easy opening and closing
- Alignment adjustment to ensure doors are level
- Heavy duty gasket to withstand high usage
- Easily adjusted ratchet torsion system in the door; torsion bar can be replaced without dismantling the door

## **Glass Door Insert Specifications**

- Cool room doors: Double glazed, Low-E Argon
- Freezer room doors: Triple glazed, heated glass
  Standard option: 700mm or 750mm Width
- Standard Option: yoonnin of yoonnin width X 1800mm Height. Maximum of 7 doors wide
   Customisable: Choose the door size and configuration
- Comes standard with anodised aluminium frame
- 5 year warranty for peace of mind protection
- Performance rating 25°C @ 60% RH climate condition