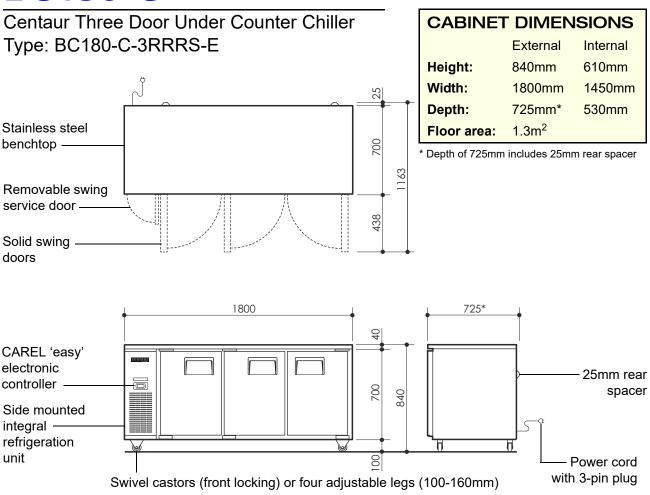

## **BC180-C**

centau

from SKOPE

Copyright © 2008 SKOPE Industries Limited

| CABINET SPECIFICATIONS      |                                                                                                              |
|-----------------------------|--------------------------------------------------------------------------------------------------------------|
| Refrigeration system:       | Electronically controlled, side mounted, integral refrigeration unit                                         |
| Electronic controller:      | CAREL 'easy' electronic controller                                                                           |
| Refrigerant:                | R134a / 370g                                                                                                 |
| Nominal capacity:           | 221 Watts                                                                                                    |
| Cabinet internal volume:    | 469 litres                                                                                                   |
| Climatic Class:             | 5                                                                                                            |
| Operating temperature:      | +1°C to +4°C up to 38°C ambient                                                                              |
| Drainage:                   | No plumbing required                                                                                         |
| Electrical:                 | 230-240 Volts a.c. 50 Hz, 4.21 Amps                                                                          |
| Internal lighting:          | One 25 Watt light bulb (OSRAM PYGMY CL 25 E14) - Door activated                                              |
| Power cord:                 | 2m flexible power cord with 3-pin plug                                                                       |
| Doors:                      | Three solid, stainless steel, self-closing doors - LH, LH and RH hinged                                      |
| Internal door opening size: | Three door openings: 580mm high × 415mm wide                                                                 |
| Shelves:                    | One adjustable shelf per door: Outside shelves 460mm wide × 520mm deep, middle shelf 490mm wide × 520mm deep |
| Weight:                     | 148 kg                                                                                                       |