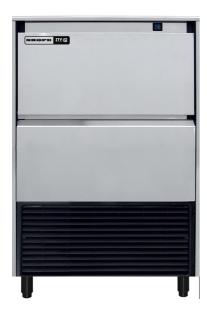

Self-Contained Ice Cube Maker

## NG8o A

Folding door system

Flexible nozzle spray system

Water inlet and drain services

#### **Features**

- 80kg ice cube production in 24 hours.
- Produces pure and clear, solid ice cubes with no ridges or hollows.
- Perfectly separated and consistent in size.
- 35kg ice storage capacity.
- Easy access external operational switches.
- Strong solid AISI 304 stainless steel box-type frame. Easy servicing without disassembling the whole machine.
- Patented robust folding door with noise reduction system.
- Flexible nozzle spray system to reduce build up of limescale.
- Front and rear ventilation system allows machine to be built-in (ventilation clearances required).
- Cleaning switch allows circulation of water with descaling product (calklin or similar).
- Tropical T Class compressors suitable for use in environments up to 43°C ambient.
- ITV designed motor pump, no seals to avoid deterioration.
- Designed to allow easy disassembly and servicing for minimal disruption.
- 2 year warranty.

#### **Cabinet dimensions**

| Height     | 945mm* |
|------------|--------|
| Width      | 715mm  |
| Depth      | 595mm  |
| Floor area | 0.43m² |
| Weight     | 63kg   |