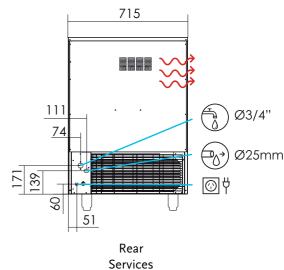

#### Ventilation recommendations

- 100mm behind the cabinet.
- 100mm above the cabinet.