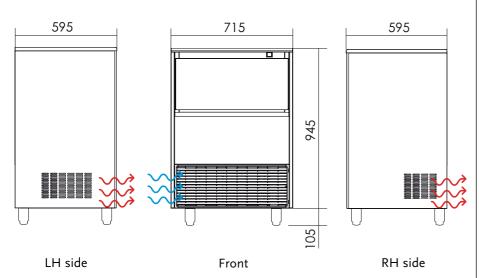

#### **Cabinet dimensions**

| Height     | 945mm* |
|------------|--------|
| Width      | 715mm  |
| Depth      | 595mm  |
| Floor area | 0.43m² |
| Weight     | 63kg   |

### \*Excludes 105-155mm adjustable height legs