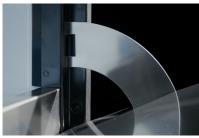

## NG8o A

Folding door system

Flexible nozzle spray system

Water inlet and drain services

#### **Features**

- 80kg ice cube production in 24 hours.
- Produces pure and clear, solid ice cubes with no ridges or hollows.
- Perfectly separated and consistent in size.
- 35kg ice storage capacity.
- Easy access external operational switches.
- Strong solid AISI 304 stainless steel box-type frame. Easy servicing without disassembling the whole machine.
- Patented robust folding door with noise reduction system.
- Flexible nozzle spray system to reduce build up of limescale.
- Front and rear ventilation system allows machine to be built-in (ventilation clearances required).
- Cleaning switch allows circulation of water with descaling product (calklin or similar).
- Tropical T Class compressors suitable for use in environments up to 43°C ambient.
- ITV designed motor pump, no seals to avoid deterioration.
- Designed to allow easy disassembly and servicing for minimal disruption.
- 2 year warranty.