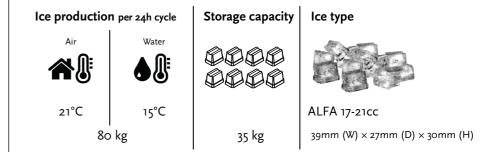

#### **Features**

- 80kg ice cube production in 24 hours.
- Produces pure and clear, solid ice cubes with no ridges or hollows.
- Perfectly separated and consistent in size.
- 35kg ice storage capacity.
- Easy access external operational switches.
- Strong solid AISI 304 stainless steel box-type frame. Easy servicing without disassembling the whole machine.
- Patented robust folding door with noise reduction system.
- Flexible nozzle spray system to reduce build up of limescale.
- Front and rear ventilation system allows machine to be built-in (ventilation clearances required).
- Cleaning switch allows circulation of water with descaling product (calklin or similar).
- Tropical T Class compressors suitable for use in environments up to 43°C ambient.
- ITV designed motor pump, no seals to avoid deterioration.
- Designed to allow easy disassembly and servicing for minimal disruption.
- 2 year warranty.

#### Ice production per 24 hour cycle (kg)

|                        |      | Water temperature |      |      |      |  |
|------------------------|------|-------------------|------|------|------|--|
|                        |      | 10°C              | 15°C | 21°C | 30°C |  |
| Ambient<br>temperature | 10°C | 87                | 86   | 75   | 63   |  |
|                        | 21°C | 81                | 80   | 69   | 56   |  |
|                        | 32°C | 73                | 72   | 62   | 49   |  |
|                        | 43°C | 55                | 54   | 44   | 31   |  |

#### Ice cube storage capacity

35kg

#### Ice cubes per cycle

60

#### Ice cube dimensions

39mm (W) × 27mm (D) × 30mm (H)

SKOPE INDUSTRIES LIMITED