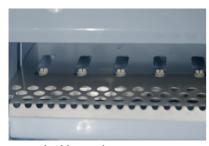

#### **Features**

- 80kg ice cube production in 24 hours.
- Produces pure and clear, solid ice cubes with no ridges or hollows.
- Perfectly separated and consistent in size.
- 35kg ice storage capacity.
- Easy access external operational switches.
- Strong solid AISI 304 stainless steel box-type frame. Easy servicing without disassembling the whole machine.
- Patented robust folding door with noise reduction system.
- Flexible nozzle spray system to reduce build up of limescale.
- Front and rear ventilation system allows machine to be built-in (ventilation clearances required).
- Cleaning switch allows circulation of water with descaling product (calklin or similar).
- Tropical T Class compressors suitable for use in environments up to 43°C ambient.
- ITV designed motor pump, no seals to avoid deterioration.
- Designed to allow easy disassembly and servicing for minimal disruption.
- 2 year warranty.

#### Ice cubes per cycle

60

#### Ice cube dimensions

39mm (W) × 27mm (D) × 30mm (H)

SKOPE INDUSTRIES LIMITED