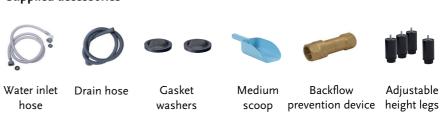

rated and consistent in size.
- 35kg ice storage capacity.
- Easy access external operational switches.
- Strong solid AISI 304 stainless steel box-type frame. Easy servicing without disassembling the whole machine.
- Patented robust folding door with noise reduction system.
- Flexible nozzle spray system to reduce build up of limescale.
- Front and rear ventilation system allows machine to be built-in (ventilation clearances required).
- Cleaning switch allows circulation of water with descaling product (calklin or similar).
- Tropical T Class compressors suitable for use in environments up to 43°C ambient.
- ITV designed motor pump, no seals to avoid deterioration.
- Designed to allow easy disassembly and servicing for minimal disruption.
- 2 year warranty.



#### Supplied accessories



### Water filter

A Watermark approved\* water filter, suitable for the water type at the place of installation must be used. SKOPE can provide a water filter that protects the Ice Maker, and ensures proper function and high quality ice production. Service or repair due to absence of a suitable water filter will not be covered by SKOPE warranty. Contact SKOPE for more information.

\*Watermark approval is only applicable to Australian installations. Elsewhere, a suitable water filter must be used.



Self-Contained Ice Cube Maker



# NG8o A

ITV-ALFA NG 80 A



#### **Cabinet dimensions**

| Height     | 945mm* |
|------------|--------|
| Width      | 715mm  |
| Depth      | 595mm  |
| Floor area | 0.43m² |
| Weight     | 63kg   |

#### Ventilation recommendations

- 100mm behind the ca