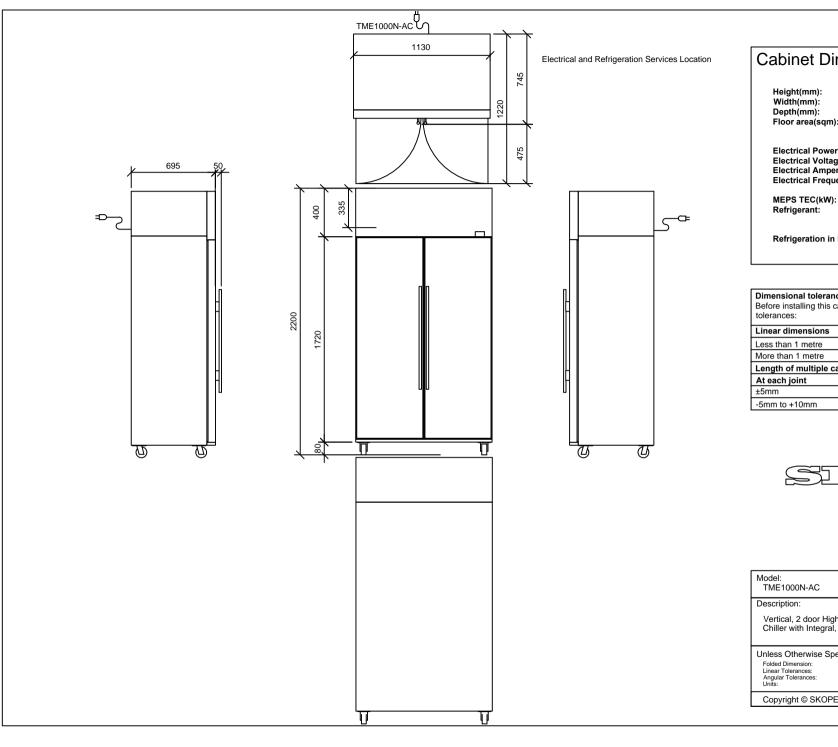

## **Cabinet Dimensions:**

External Internal Height(mm): 2200 1570 Width(mm): 1130 1030 Depth(mm): 745 554 Floor area(sqm): 0.84 (includes door

handle)

Electrical Power(kW): Electrical Voltage(V): N/A 240 Electrical Ampere(A): 3 Electrical Frequency(Hz): 50

3.72 R290

Refrigeration in Power: N/A

## Dimensional tolerances

Before installing this cabinet allow the following dimensional

| Linear dimensions           | ear dimensions Overall cabinet dimensions |  |
|-----------------------------|-------------------------------------------|--|
| Less than 1 metre           | ±5mm                                      |  |
| More than 1 metre           | -5mm to +10mm                             |  |
| Length of multiple cabinets |                                           |  |
| At each joint               | At each end wall                          |  |
| ±5mm                        | +15mm                                     |  |
| -5mm to +10mm               | +15mm                                     |  |

66 Princess St. PO Box 1091 Christchurch, New Zealand New Zealand Freephone: 0900 947 5673 Australian Freephone: 1800 121 535 Email: enquiry@skope.co.nz

Website: www.skope.co.nz

Vertical, 2 door High Performance, energy efficient GDM Chiller with Integral, top refrigeration services