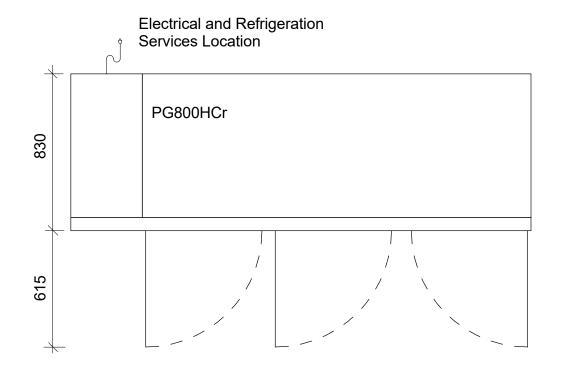

## Industries Limited

66 Princess St. PO Box 1091 Christchurch, New Zealand New Zealand Freephone: 0900 947 5673 Australian Freephone: 1800 121 535 Email: enquiry@skope.co.nz Website: www.skope.co.nz

| Model:<br>PG800HCr                                                                                         |                         |          |
|------------------------------------------------------------------------------------------------------------|-------------------------|----------|
| Description: Horizontal, 3 door High Performance Gastronorm Chiller with Remote, LH refrigeration services |                         |          |
| Unless Otherwise Specified                                                                                 |                         | Scale    |
| Folded Dimensions:<br>Linear Tolerances:                                                                   | Overall<br>+/- 0.5mm    | 1:20     |
| Angular Tolerances:<br>Units:                                                                              | +/- 0.5*<br>Millimetres | Revision |
| Copyright © SKOPE Industries Limited                                                                       |                         |          |