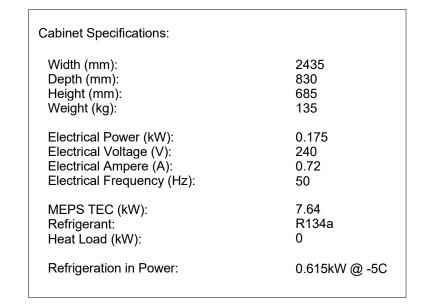

## Industries Limited

66 Princess St. PO Box 1091 Christchurch, New Zealand New Zealand Freephone: 0900 947 5673 Australian Freephone: 1800 121 535 Email: enquiry@skope.co.nz Website: www.skope.co.nz

| Model:<br>PG800HCr                                                                                         |                         |          |
|------------------------------------------------------------------------------------------------------------|-------------------------|----------|
| Description: Horizontal, 3 door High Performance Gastronorm Chiller with Remote, LH refrigeration services |                         |          |
| Unless Otherwise Specified                                                                                 |                         | Scale    |
| Folded Dimensions:<br>Linear Tolerances:                                                                   | Overall<br>+/- 0.5mm    | 1:20     |
| Angular Tolerances:<br>Units:                                                                              | +/- 0.5*<br>Millimetres | Revision |
| Copyright © SKOPE Industries Limited                                                                       |                         |          |