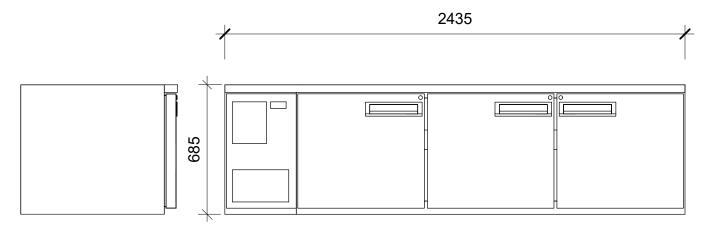

## Industries Limited

66 Princess St. PO Box 1091 Christchurch, New Zealand New Zealand Freephone: 0900 947 5673 Australian Freephone: 1800 121 535 Email: enquiry@skope.co.nz Website: www.skope.co.nz

| Model:<br>PG800HCr                                                                                         |                         |          |
|------------------------------------------------------------------------------------------------------------|-------------------------|----------|
| Description: Horizontal, 3 door High Performance Gastronorm Chiller with Remote, LH refrigeration services |                         |          |
| Unless Otherwise Specified                                                                                 |                         | Scale    |
| Folded Dimensions:<br>Linear Tolerances:                                                                   | Overall<br>+/- 0.5mm    | 1:20     |
| Angular Tolerances:<br>Units:                                                                              | +/- 0.5*<br>Millimetres | Revision |
| Copyright © SKOPE Industries Limited                                                                       |                         |          |