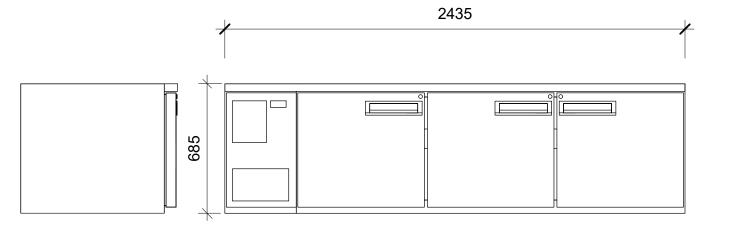

| Width (mm):                | 2435  |  |
|----------------------------|-------|--|
| Depth (mm):                | 830   |  |
| Height (mm):               | 685   |  |
| Weight (kg):               | 150   |  |
| Electrical Power (kW):     | 0.855 |  |
| Electrical Voltage (V):    | 240   |  |
| Electrical Ampere (A):     | 3.56  |  |
| Electrical Frequency (Hz): | 50    |  |
| MEPS TEC (kW):             | 7.64  |  |
| Refrigerant:               | R134a |  |
| Heat Load (kW):            | 0     |  |

## Model: PG800HC

Description:

Horizontal, 3 door High Performance Gastronorm Chiller with Integral, LH refrigeration services

| Unless Otherwise Specified   |             | Scale    |
|------------------------------|-------------|----------|
| Folded Dimensions:           | Overall     | 1:20     |
| Linear Tolerances:           | +/- 0.5mm   |          |
| Angular Tolerances:          | +/- 0.5*    |          |
| Units:                       | Millimetres | Revision |
| Copyright © SKOPE Industries |             |          |