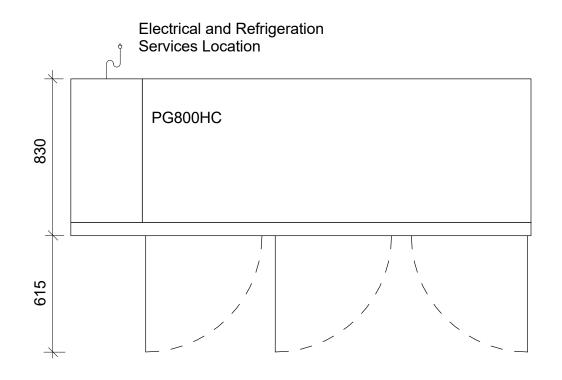

| Width (mm):                | 2435  |  |
|----------------------------|-------|--|
| Depth (mm):                | 830   |  |
| Height (mm):               | 685   |  |
| Weight (kg):               | 150   |  |
| Electrical Power (kW):     | 0.855 |  |
| Electrical Voltage (V):    | 240   |  |
| Electrical Ampere (A):     | 3.56  |  |
| Electrical Frequency (Hz): | 50    |  |
| MEPS TEC (kW):             | 7.64  |  |
| Refrigerant:               | R134a |  |
| Heat Load (kW):            | 0     |  |

## Model: PG800HC

Description:

Horizontal, 3 door High Performance Gastronorm Chiller with Integral, LH refrigeration services

| Unless Otherwise Specified   |             | Scale    |
|------------------------------|-------------|----------|
| Folded Dimensions:           | Overall     | 1:20     |
| Linear Tolerances:           | +/- 0.5mm   |          |
| Angular Tolerances:          | +/- 0.5*    |          |
| Units:                       | Millimetres | Revision |
| Copyright © SKOPE Industries |             |          |