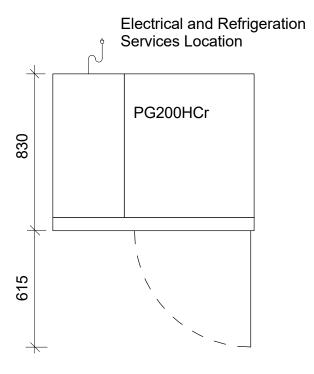

## Industries Limited

66 Princess St. PO Box 1091 Christchurch, New Zealand New Zealand Freephone: 0900 947 5673 Australian Freephone: 1800 121 535 Email: enquiry@skope.co.nz Website: www.skope.co.nz

| Model:<br>PG200HCr                                 |                   |       |
|----------------------------------------------------|-------------------|-------|
| Description:                                       |                   |       |
| Horizontal, 1 door High<br>Chiller with Remote, LH |                   |       |
| Offilier With Terriote, Err                        | Tenigeration se   |       |
| Unless Otherwise Specified                         | Telligeration se  | Scale |
|                                                    | Overall +/- 0.5mm |       |
| Unless Otherwise Specified Folded Dimensions:      | Overall           | Scale |