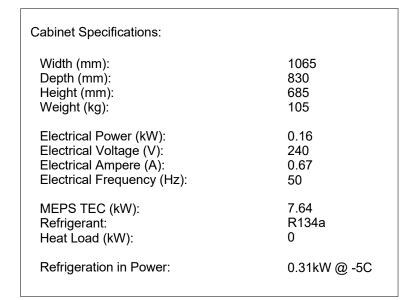

## Industries Limited

66 Princess St. PO Box 1091 Christchurch, New Zealand New Zealand Freephone: 0900 947 5673 Australian Freephone: 1800 121 535 Email: enquiry@skope.co.nz Website: www.skope.co.nz

| Model:<br>PG200HCr                                 |                   |       |
|----------------------------------------------------|-------------------|-------|
| Description:                                       |                   |       |
| Horizontal, 1 door High<br>Chiller with Remote, LH |                   |       |
| Offilier With Terriote, Err                        | Tenigeration se   |       |
| Unless Otherwise Specified                         | Telligeration se  | Scale |
|                                                    | Overall +/- 0.5mm |       |
| Unless Otherwise Specified Folded Dimensions:      | Overall           | Scale |