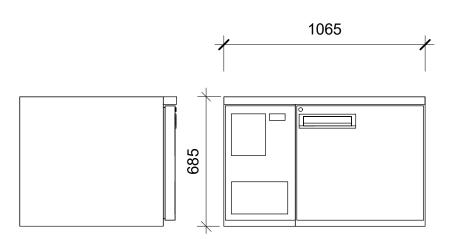

## Industries Limited

66 Princess St. PO Box 1091 Christchurch, New Zealand New Zealand Freephone: 0900 947 5673 Australian Freephone: 1800 121 535 Email: enquiry@skope.co.nz Website: www.skope.co.nz

| Model:<br>PG200HCr                                 |                   |       |
|----------------------------------------------------|-------------------|-------|
| Description:                                       |                   |       |
| Horizontal, 1 door High<br>Chiller with Remote, LH |                   |       |
| Offilier With Terriote, Err                        | Tenigeration se   |       |
| Unless Otherwise Specified                         | Telligeration se  | Scale |
|                                                    | Overall +/- 0.5mm |       |
| Unless Otherwise Specified Folded Dimensions:      | Overall           | Scale |