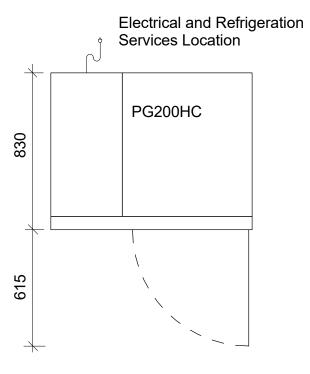

## Industries Limited

66 Princess St. PO Box 1091 Christchurch, New Zealand New Zealand Freephone: 0900 947 5673 Australian Freephone: 1800 121 535 Email: enquiry@skope.co.nz Website: www.skope.co.nz

| Model:<br>PG200HC                                         |                         |          |
|-----------------------------------------------------------|-------------------------|----------|
| Description:                                              |                         |          |
| Horizontal, 1 door High P<br>Chiller with Integral, LH re |                         |          |
| Unless Otherwise Specified                                |                         | Scale    |
| Folded Dimensions:<br>Linear Tolerances:                  | Overall<br>+/- 0.5mm    | 1:20     |
|                                                           |                         |          |
| Angular Tolerances:<br>Units:                             | +/- 0.5*<br>Millimetres | Revision |