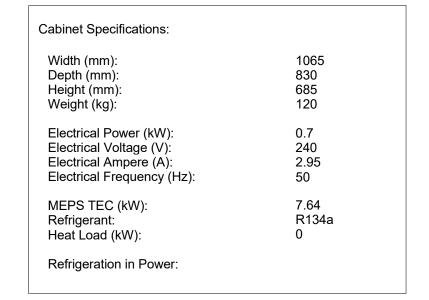

## Industries Limited

66 Princess St. PO Box 1091 Christchurch, New Zealand New Zealand Freephone: 0900 947 5673 Australian Freephone: 1800 121 535 Email: enquiry@skope.co.nz Website: www.skope.co.nz

| Model:<br>PG200HC                                         |                         |          |
|-----------------------------------------------------------|-------------------------|----------|
| Description:                                              |                         |          |
| Horizontal, 1 door High P<br>Chiller with Integral, LH re |                         |          |
| Unless Otherwise Specified                                |                         | Scale    |
| Folded Dimensions:<br>Linear Tolerances:                  | Overall<br>+/- 0.5mm    | 1:20     |
|                                                           |                         |          |
| Angular Tolerances:<br>Units:                             | +/- 0.5*<br>Millimetres | Revision |