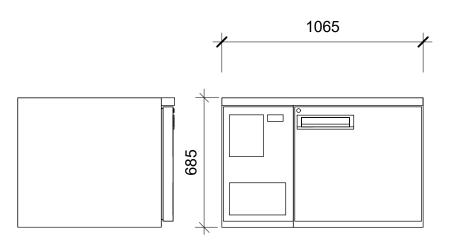

## Industries Limited

66 Princess St. PO Box 1091 Christchurch, New Zealand New Zealand Freephone: 0900 947 5673 Australian Freephone: 1800 121 535 Email: enquiry@skope.co.nz Website: www.skope.co.nz

| Model:<br>PG200HC                                         |                         |          |
|-----------------------------------------------------------|-------------------------|----------|
| Description:                                              |                         |          |
| Horizontal, 1 door High P<br>Chiller with Integral, LH re |                         |          |
| Unless Otherwise Specified                                |                         | Scale    |
| Folded Dimensions:<br>Linear Tolerances:                  | Overall<br>+/- 0.5mm    | 1:20     |
|                                                           |                         |          |
| Angular Tolerances:<br>Units:                             | +/- 0.5*<br>Millimetres | Revision |