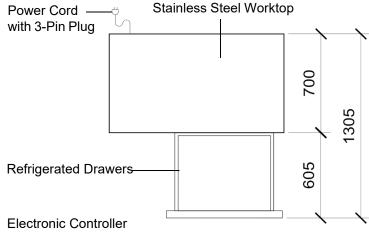

### CABINET DIMENSIONS

External Internal Height: 520mm\* 370mm Width: 1200mm 700mm Depth: 700mm 555mm

 $0.84m^{2}$ Floor area:

<sup>\*</sup> Height excludes castors or adjustable legs.

| Dimensional tolerances Before installing this cabinet allow the following dimensional tolerances: |                            |                             |                  |
|---------------------------------------------------------------------------------------------------|----------------------------|-----------------------------|------------------|
| Linear dimensions                                                                                 | Overall cabinet dimensions | Length of multiple cabinets |                  |
|                                                                                                   |                            | At each joint               | At each end wall |
| Less than 1 metre                                                                                 | ±5mm                       | ±5mm                        | +15mm            |
| More than 1 metre                                                                                 | -5mm to +10mm              | -5mm to +10mm               | +15mm            |

#### CABINET SPECIFICATIONS

Refrigeration system: Electronic controlled, side mounted, remote refrigeration unit

Thermostatic expansion valve fitted to suit R134a/R404A/R452A Refrigerant:

Pipe connection size: Liquid line: 1/4". Suction line: 3/8"

> (638mm wide x 508mm deep x 109mm high) - to fit 1 x 2/1 or 2 x 1/1 pans up to 100mm deep

Worktop: Heat resistant stainless steel worktop

Shelves: n.a. Weight: 85 kg

SKOPE Industries Limited reserve the right to alter specifications without notice.