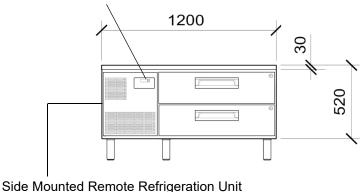

### CABINET DIMENSIONS

External Internal Height: 520mm\* 370mm Width: 1200mm 700mm Depth: 700mm 555mm

 $0.84m^{2}$ Floor area:

<sup>\*</sup> Height excludes castors or adjustable legs.

| Dimensional tolerances Before installing this cabinet allow the following dimensional tolerances: |                            |                             |                  |
|---------------------------------------------------------------------------------------------------|----------------------------|-----------------------------|------------------|
| Linear dimensions                                                                                 | Overall cabinet dimensions | Length of multiple cabinets |                  |
|                                                                                                   |                            | At each joint               | At each end wall |
| Less than 1 metre                                                                                 | ±5mm                       | ±5mm                        | +15mm            |
| More than 1 metre                                                                                 | -5mm to +10mm              | -5mm to +10mm               | +15mm            |

#### CABINET SPECIFICATIONS

Refrigeration system: Electronic controlled, side mounted, remote refrigeration unit

Thermostatic expansion valve fitted to suit R134a/R404A/R452A Refrigerant:

Pipe connection size: Liquid line: 1/4". Suction line: 3/8"

Evaporator drain fitted inside service compartment (requires plumbing) Drainage:

Electrical: 230-240 Volts a.c. 50 Hz, 0.32 Amps

Internal lighting: n.a.

**Drawers:** Two refrigerated stainless steel drawers with individual key locks