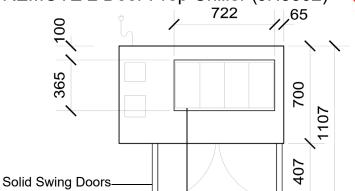

## PG250Prepr-2

SKOPE Gen2 Pegasus Horizontal 1/1 REMOTE 2 Door Prep Chiller (JH8302)

CABINET DIMENSIONS

External Internal
Height: 751mm\* 570mm
Width: 1181mm 833mm
Depth: 700mm 545mm

Floor area: 0.83m<sup>2</sup>

**Internal door opening size:** 2 door openings: 570mm high x 365mm wide

Doors:Solid stainless steel, self-closing doors (with key lock) - LH & RH hingedWorktop:Worktop accepts 4 x 1/3 150mm deep pans or 8 x 1/6 150mm deep pans