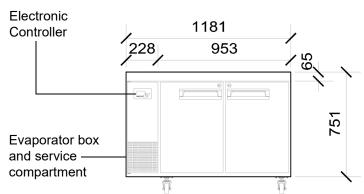

## PG250Prepr-2

SKOPE Gen2 Pegasus Horizontal 1/1 REMOTE 2 Door Prep Chiller (JH8302)

CABINET DIMENSIONS

External Internal
Height: 751mm\* 570mm
Width: 1181mm 833mm
Depth: 700mm 545mm

Floor area: 0.83m<sup>2</sup>

## CABINET SPECIFICATIONS

**Refrigeration system:** Electronic controlled, side mounted, remote refrigeration unit

Electronic controller: CAREL ir33 electronic controller

Refrigerant: Thermostatic expansion valve fitted to suit R134a/R404A/R452A