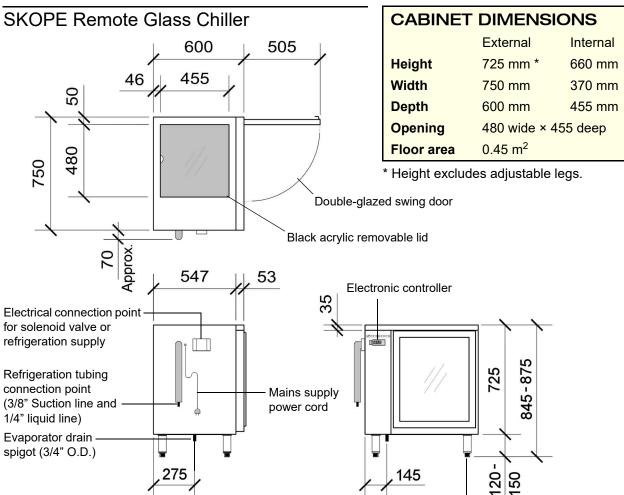

## **GC110**r

Copyright © 2008 SKOPE Industries Limited

| CABINET SPECIFICATIONS    |                                                                                                                                    |
|---------------------------|------------------------------------------------------------------------------------------------------------------------------------|
| Refrigeration system      | Remote refrigeration unit (left hand service) –not supplied                                                                        |
| Refrigerant               | Thermostatic expansion valve dedicated to either R134a or R404A                                                                    |
| Pipe connection size      | Liquid line: 1/4"                                                                                                                  |
|                           | Suction line: 3/8"                                                                                                                 |
| Remote refrigeration duty | 450 watts (at -5°C saturated suction temperature (SST)) required                                                                   |
| Cabinet internal volume   | 110 litres                                                                                                                         |
| Insulation                | 50 mm polyurethane foam                                                                                                            |
| Classification            | Climate class: 5 (40°C)                                                                                                            |
|                           | Product class: M2                                                                                                                  |
| Drainage                  | 3/4" (19 mm) O.D. evaporator drain spigot fitted (requires plumbing)                                                               |
| Electrical supply         | 220-240 volts a.c. 50 Hz, 0.37 amps                                                                                                |
| Controls                  | CAREL S4 EVO                                                                                                                       |
| Power cord                | 3.0 metre flexible power cord fitted with 3-pin plug                                                                               |
| Door                      | Self-closing, double-glazed low-e, argon-filled, toughened clear safety glass<br>Right hand hinged (left hand hinge kit available) |
| Shelves                   | Three shelf runners to take 14" (355 mm) wide x 17" (432 mm) deep glass racks<br>(racks not supplied)                              |
| Total weight              | 55 kg                                                                                                                              |