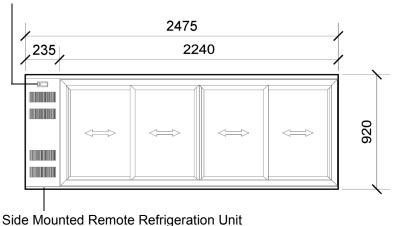

## SKOPE Backbar

4 Sliding Door Remote Chiller (RB2004V)

### **CABINET DIMENSIONS**

External Internal

Height: 920mm\* 758mm

Width: 2475mm 2140mm

Depth: 596mm 530mm

Floor area: 1.48m<sup>2</sup>

\* Height excludes castors, legs or optional worktop.

#### CABINET SPECIFICATIONS

**Refrigeration system:** Electronic controlled, side mounted, remote refrigeration unit

Refrigerant: Thermostatic expansion valve fitted as standard to suit R134a or R404A

**Pipe connection size:** Liquid line: 1/4". Suction line: 3/8"

Internal door opening size: 4 door openings: 720mm high x 470mm wide

**Doors:** Self-closing, double glazed toughened single Low-E safety glass sliding

doors

**Worktop (optional):** Optional 25mm stainless steel worktop