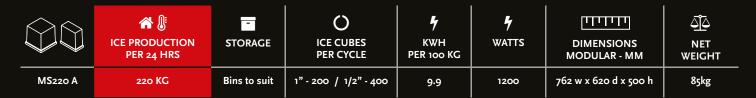

## PIKA MS220 A I SPECIFICATIONS

PRODUCTION AT 20°C ROOM TEMPERATURE, 15°C WATER TEMPERATURE. POWER SUPPLY: 220-240 VOLTS A.C. 50HZ, SINGLE PHASE 15 AMP 3- PIN PLUG. ALL MODELS ARE FINISHED IN STAINLESS STEEL. WATER INLET IS 3/4"-28MM. REFRIGERANT R404A. AVERAGE DIMENSIONS OF ICE CUBES - MM - SPIKA HALF DICE, 26 W X 11 D X 23 H; SPIKA FULL DICE, 26 W X 23 D X 23 H. SKOPE ONLY STOCKS HALF DICE OPTION IN SPIKA STANDARD RANGE.