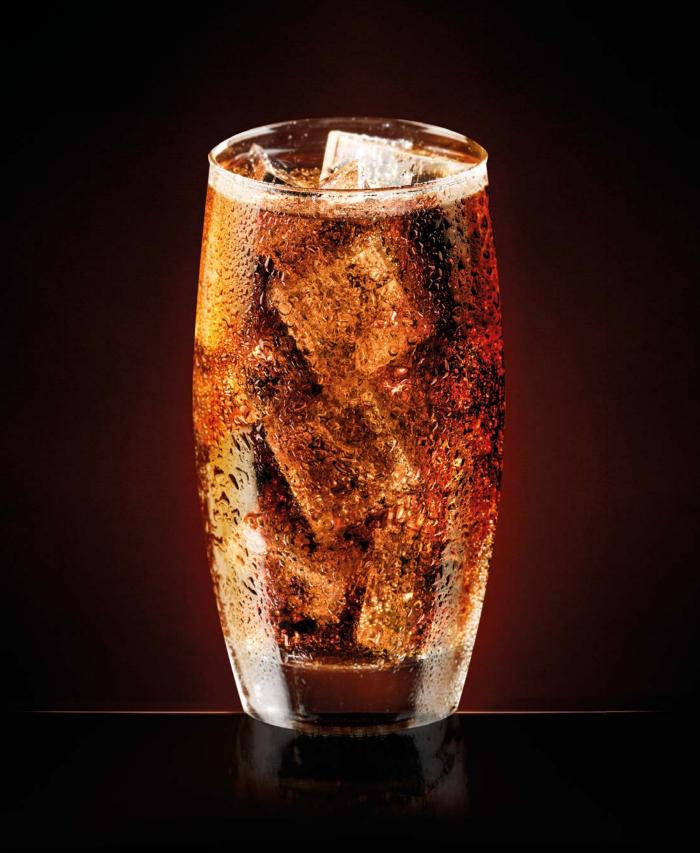

## BRINGING JUST-ICE TO DRINKS EVERYWHERE

## **MODULAR / STACKABLE ICE CUBE MAKERS**

- SPIKA Ice is made by running water over a freezing evaporator plate which is typically divided up into a grid. All of the purest water will freeze first and begin to form the ice. As the water is pumped back up and over the plate, the ice begins to grow until it is the appropriate size and is released from the evaporator plate.
- SPIKA Ice is pure, transparent, crystalline ice, without hollows or ridges.
- Energy efficient, modular Ice Makers designed to stand up to the quick pace of fast-food establishments.
- SPIKA Ice is ideal for large consumptions of ice. Suitable for fast-food restaurants, hotels, and convenience stores, since it is typically a harder, long-lasting ice cube, ideal for cooling beverages quickly. Enjoy a cool drink in seconds.
- SPIKA Ice offers a relatively high ice-to-water ratio, which means a solid piece of ice that won't water down drinks as quickly.
- Add optional stacking kit for duplicating production in the same footprint.
- SPIKA half dice is available as SKOPE stocked product. Speak to your local SKOPE representative for more information for full dice options. Price on application.
- Trusted SKOPE 2 Year Warranty Protection Plan.