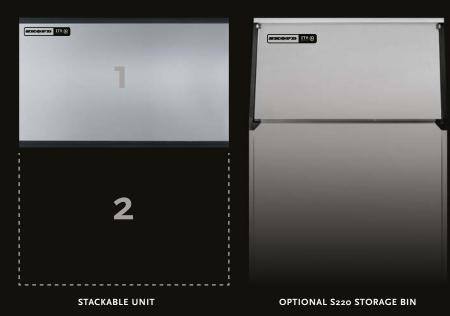

## **MODULAR / STACKABLE ICE CUBE MAKERS**

- SPIKA Ice is made by running water over a freezing evaporator plate which is typically divided up into a grid. All of the purest water will freeze first and begin to form the ice. As the water is pumped back up and over the plate, the ice begins to grow until it is the appropriate size and is released from the evaporator plate.
- SPIKA Ice is pure, transparent, crystalline ice, without hollows or ridges.
- Energy efficient, modular Ice Makers designed to stand up to the quick pace of fast-food establishments.
- SPIKA Ice is ideal for large consumptions of ice. Suitable for fast-food restaurants, hotels, and convenience stores, since it is typically a harder, long-lasting ice cube, ideal for cooling beverages quickly. Enjoy a cool drink in seconds.
- SPIKA Ice offers a relatively high ice-to-water ratio, which means a solid piece of ice that won't water down drinks as quickly.
- Add optional stacking kit for duplicating production in the same footprint.
- SPIKA half dice is available as SKOPE stocked product. Speak to your local SKOPE representative for more information for full dice options. Price on application.
- Trusted SKOPE 2 Year Warranty Protection Plan.

- Increases resistance against scale build up

- S220

Stainless Steel Frame

- Suitable for high temperature environments

- Reduce water and electricity consumption

- Easy Access for Service and Installation